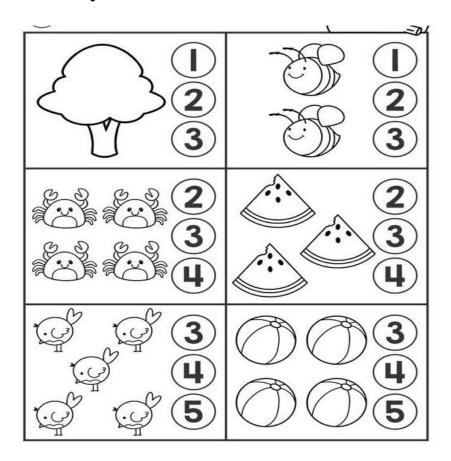

2. How many are there. Colour the circle that matches.

3. Colour the vowels in red and consonants in green.