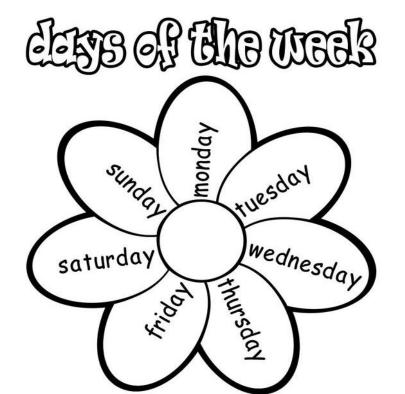

## SACRED HEART CMI KINDERGARTEN, THEVARA

1. Use the colour codes to colour the days of the week.

| Colour code    |                 |
|----------------|-----------------|
| Sunday=red     | Thursday=orange |
| Monday=yellow  | Friday=blue     |
| Tuesday=green  | Saturday=purple |
| Wednesday=pink |                 |

## Fill in the blanks

- > What day is it today? \_\_\_\_\_
- > What day is before Saturday? \_\_\_\_\_
- > What is the first day of the week? \_\_\_\_\_
- > What day is after Wednesday? \_\_\_\_\_
- > Two days after Thursday is \_\_\_\_\_