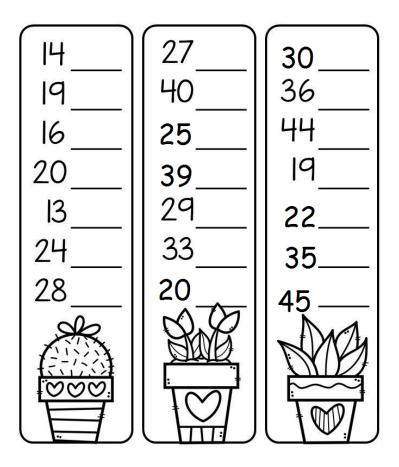

## SACRED HEART CMI KINDERGARTEN, THEVARA

1. Write the number that comes next.

2. Colour the thin object and circle the fat.

3. What happens when you mix:-

Red + Yellow = Blue + Yellow =

4. Write the words. Draw a line from the word to the matching picture.