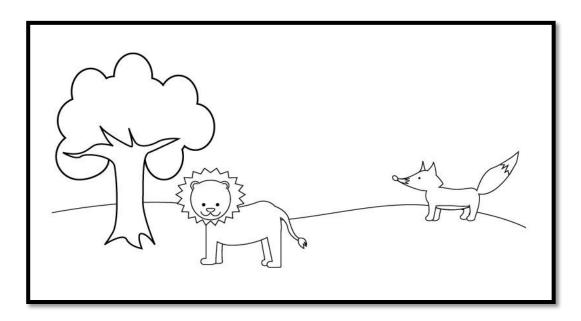

## SACRED HEART CMI KINDERGARTEN, THEVARA

Date...... Vacation WS-18 Name......

1. Colour the animals that is near to the tree and circle the animal that is far.

2. Highlight the sentence that matches the picture.