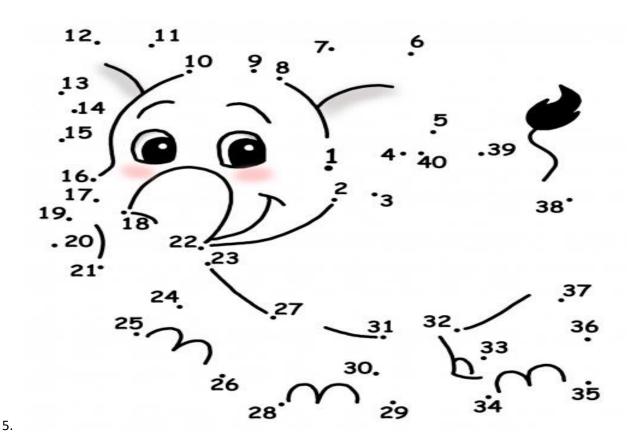

| We have a big van. |  |  |  |
|                       | Dad has a red cap. |  |  |  |
|                       | Mom likes her bag. |  |  |  |
|                       | I like to eat jam. |  |  |  |
|                       | We sat in the cab. |  |  |  |
|                       | It is a sad rat.   |  |  |  |

3. Find the word in the word search puzzle and circle (words only run across and down).

| е | i | g | h | t | е | е | n | f |
|---|---|---|---|---|---|---|---|---|
| 1 | S | i | Х | t | е | е | n | 0 |
| е | е | t | W | е | 1 | ٧ | е | U |
| ٧ | t | W | е | n | t | У | е | r |
| е | f | i | f | t | е | Φ | n | † |
| n | i | n | е | t | е | е | n | е |
| t | h | i | r | t | е | е | n | е |
| S | е | ٧ | е | n | t | е | е | n |

12 13 14 15

16 17 18 19 20

4. Join the dots.