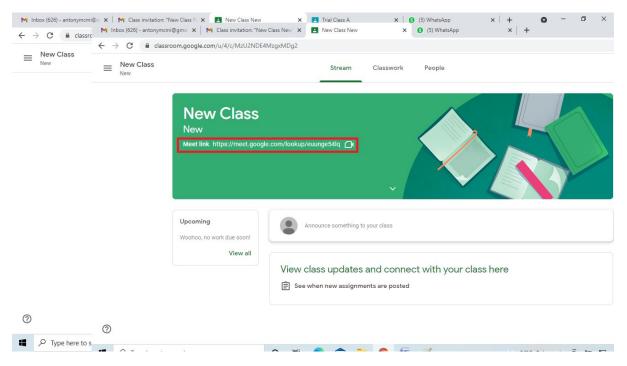

- In the screen you are getting will have '21-22 10-B English' instead of 'New Class'. In the above image, colour of the header is green. Colour may vary from subject to subject.
- 7. Now there is no google meet link displayed in the header. In the image given below, the google meet link is displayed.

8. Click on the link to join the meet.

- 9. If you are joining from the mobile, you should switch the account to the official school mail id.
- 10.From the second time onwards, students can open Google Classroom from icon of Google Apps of the mail. Open the official school mail id and click on the Google Apps icon.