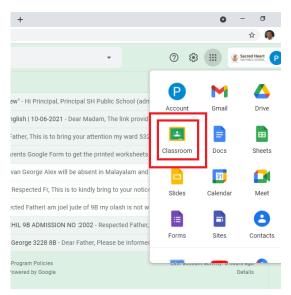

11. What is given in the red circle is the icon of the Google Apps. Click on the icon and select Classroom.

12.By clicking on the Classroom icon, you will be taken to the google classroom where you will be getting the google meet link.