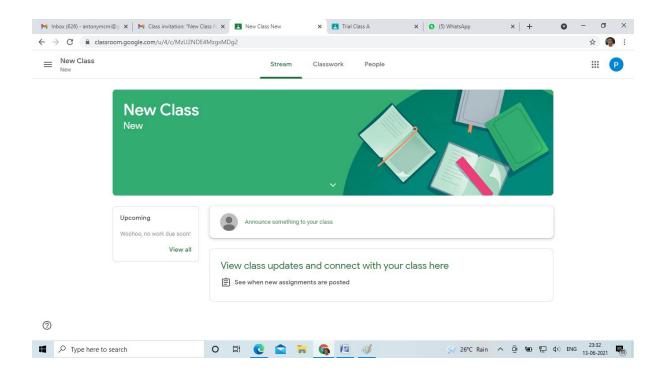

- Check the mail for the invitation from each subject teacher to join the Google Classroom. Subject of the mail would be like – Class Invitation: 21-22 – 10-B – English B. Open the mail.
- 2. You will find a box with 'JOIN' in the mail. Click on 'JOIN' to join the classroom.
- 3. If you have multiple gmail accounts in the device you are using, you will be asked to choose a mail id. If so, choose the official school mail id.
- 4. In the next step, you will be asked to confirm to join. Click on 'Join' here too.
- 5. You will be getting a screen like this:

- In the screen you are getting will have '21-22 10-B English' instead of 'New Class'. In the above image, colour of the header is green. Colour may vary from subject to subject.
- 7. Now there is no google meet link displayed in the header. In the image given below, the google meet link is displayed.