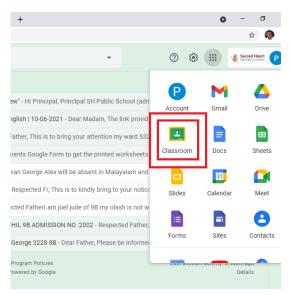

11.What is given in the red circle is the icon of the Google Apps. Click on the icon and select Classroom.

12.By clicking on the Classroom icon, you will be taken to the google classroom where you will be getting the google meet link.